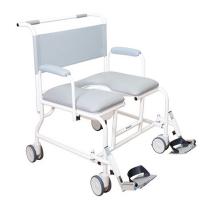

## **Aspire Bariatric Shower Commode**

- Super Heavy Duty Bariatric design with 31' seat and 55 st SWL
- Anti-bacterial frame coating for improved infection control
- Removable arms to assist with positioning and allow lateral slide transfers
- Height adjustable, swing away footrests for optimal positioning and ease of transfers
- Padded seat and arms for maximum comfort
- 4x lockable castors maximise safety by providing carer access to a brake at all angles around the commode
- Comes standard with pan and carrier