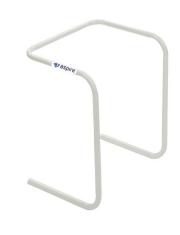

## **Aspire Bed Cradles**

aspire

- The Aspire bed cradle is designed to keep bed linen off sensitive areas of the patient's lower leg or feet by creating clearance between bed linen and the mattress
- The lower frame slides underneath the mattress, securing the cradle to the bed, while the upper frame is positioned horizontally over the lower limbs
- Bedding is then placed over the frame to remove any weight or pressure from the sensitive limbs below
- Height adjustable frame allows the user to customise the space between mattress surface and bedding (BEA014610 only)
- Powder Coated Mild Steel Construction