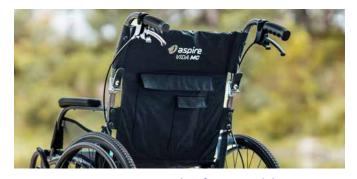

## VIDA MG WHEELCHAIR

The VIDA MG, made from ultra-light magnesium and weighing just 6.7kg, opens up a world of freedom and convenience – perfect for those who love to travel and explore without limits.

The ergonomic contoured seat shape maximises comfort and supports posture by preventing users from sliding forward in the seat, perfect for a comfortable ride outdoors!

## ULTRA LIGHTWEIGHT, COMFORTABLE & STYLISH

Adjustable and detachable leg rests designed for ease of storage and transport

Intuitive folding frame and hinged backrest make transportation compact and easy

Rear storage pocket for essentials

Attendant operated hand brakes with parking lock

| VIDA MG<br>wheelchair | Overall Length x<br>Width x Height<br>mm/in | Seat Depth<br>x Width<br>mm/in | Anterior x Posterior<br>Seat Height<br>mm/in | Backrest<br>Height<br>mm/in | Armrest<br>Height<br>mm/in | Minimum<br>Chair Weight<br>kg/lbs | Total Chair<br>Weight<br>kg/lbs | Rear<br>Wheel<br>in |
|-----------------------|---------------------------------------------|--------------------------------|----------------------------------------------|-----------------------------|----------------------------|-----------------------------------|---------------------------------|---------------------|
| Attendant Propelled   | 995 x 650 x 930 /                           | 420 x 450 /                    | 500 x 460 /                                  | 430 /                       | 200 /                      | 6.7 /                             | 9.5 /                           | 13                  |
| MWS449872             | 39 x 25.5 x 36.5                            | 16.5 x 18                      | 19.5 x 18                                    | 17                          | 8                          | 15                                | 21                              |                     |
| <b>Self Propelled</b> | 1040 x 690 x 950 /                          | 420 x 450 /                    | 500 x 460 /                                  | 430 /                       | 200 /                      | 6.7 /                             | 11.5 /                          | 22                  |
| MWS449873             | 41 x 27 x 37.4                              | 16.5 x 18                      | 19.5 x 18                                    | 17                          | 8                          | 15                                | 25                              |                     |