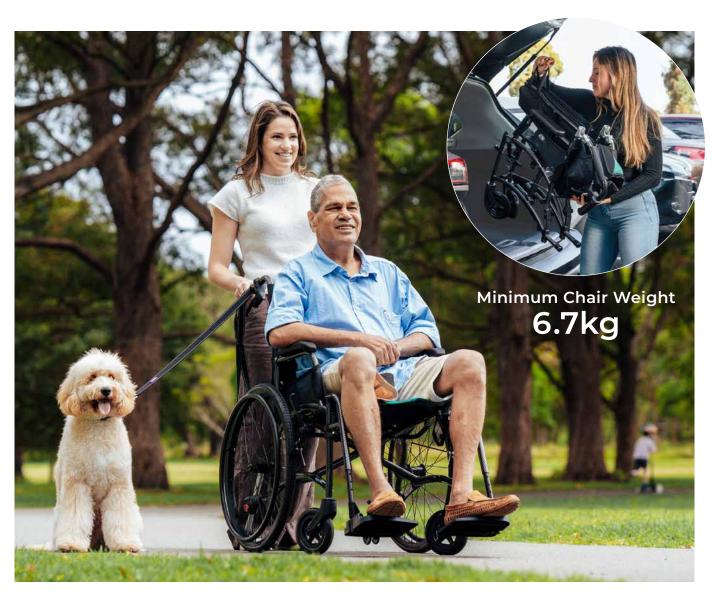

## VIDA MG WHEELCHAIR

The VIDA MG, made from ultra-light magnesium and weighing just 6.7kg, opens up a world of freedom and convenience – perfect for those who love to travel and explore without limits.

The ergonomic contoured seat shape maximises comfort and supports posture by preventing users from sliding forward in the seat, perfect for a comfortable ride outdoors!