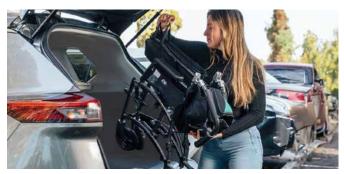

## VIDA MG WHEELCHAIR

The VIDA MG, made from ultra-light magnesium and weighing just 6.7kg, opens up a world of freedom and convenience – perfect for those who love to travel and explore without limits.

## ULTRA LIGHTWEIGHT, COMFORTABLE & STYLISH

Adjustable and detachable leg rests designed for ease of storage and transport

Intuitive folding frame and hinged backrest make transportation compact and easy