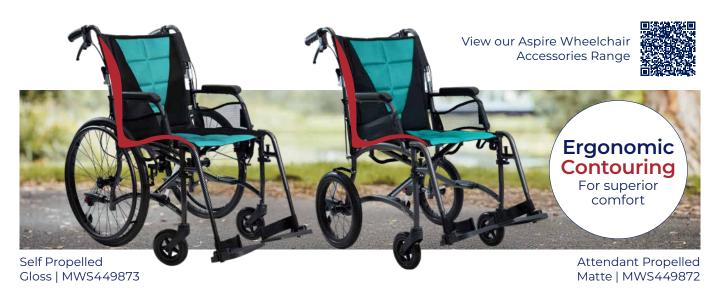

## ULTRA LIGHTWEIGHT, COMFORTABLE & STYLISH

Adjustable and detachable leg rests designed for ease of storage and transport

Intuitive folding frame and hinged backrest make transportation compact and easy

Rear storage pocket for essentials

Attendant operated hand brakes with parking lock

| VIDA MG<br>wheelchair | Overall Length x<br>Width x Height<br>mm/in | Seat Depth<br>x Width<br>mm/in | Anterior x Posterior<br>Seat Height<br>mm/in | Backrest<br>Height<br>mm/in | Armrest<br>Height<br>mm/in | Minimum<br>Chair Weight<br>kg/lbs | Total Chair<br>Weight<br>kg/lbs | Rear<br>Wheel<br>in |
|-----------------------|---------------------------------------------|--------------------------------|----------------------------------------------|-----------------------------|----------------------------|-----------------------------------|---------------------------------|---------------------|
| Attendant Propelled   | 995 x 650 x 930 /                           | 420 x 450 /                    | 500 x 460 /                                  | 430 /                       | 200 /                      | 6.7 /                             | 9.5 /                           | 13                  |
| MWS449872             | 39 x 25.5 x 36.5                            | 16.5 x 18                      | 19.5 x 18                                    | 17                          | 8                          | 15                                | 21                              |                     |
| <b>Self Propelled</b> | 1040 x 690 x 950 /                          | 420 x 450 /                    | 500 x 460 /                                  | 430 /                       | 200 /                      | 6.7 /                             | 11.5 /                          | 22                  |
| MWS449873             | 41 x 27 x 37.4                              | 16.5 x 18                      | 19.5 x 18                                    | 17                          | 8                          | 15                                | 25                              |                     |