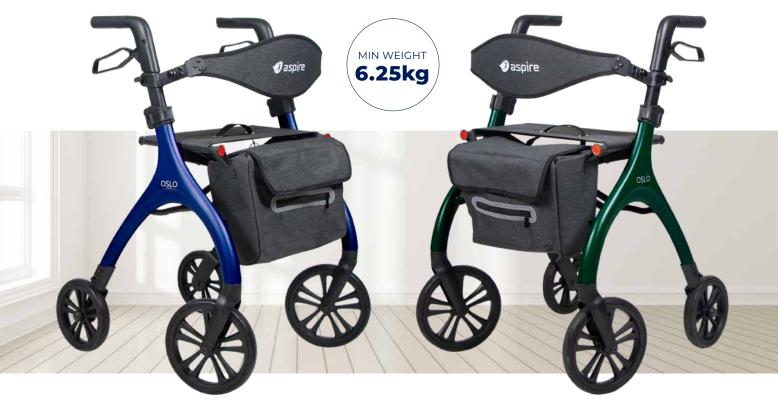

## **OSLO** SEAT WALKER

Sleek lines, elegant curves and eye-catching shades give the OSLO seat walker sophisticated poise. The aerospace grade aluminium frame is highly durable and ultra lightweight for easy manoeuvrability, folding and lifting, while tool-free adjustments can suit individual user needs.

- Ultra-lightweight Design: Constructed with aerospace-grade aluminium for exceptional strength, the 6.25kg minimum weight makes it easy to lift and transport
- **Simple to Adjust**: Tool-free handle and backrest height adjustment accommodates users of varying stature, with push-button locking for secure customisation
- **Ergonomic Comfort**: Contoured, non-slip hand grips to reduce wrist strain and adjustable backrest for tailored support
- All-terrain Mobility: Puncture-resistant PU wheels with swivel front castors and fixed rear wheels improve manoeuvrability
- **Portable & Compact**: One-click folding mechanism collapses the rollator into a slim profile (20cm width) for effortless car boot storage or travel
- User-centric Accessories: Secure zippered storage bag with 5kg capacity and built-in cane holder

| SAPPHIRE BLUE |               | EMERALD           | YEAR WARRANTY         Components    5 YEAR WARRANTY Aluminium Frame |                  |               |               |                |                 |                            | sw∟<br>21st                 |                                 |
|---------------|---------------|-------------------|---------------------------------------------------------------------|------------------|---------------|---------------|----------------|-----------------|----------------------------|-----------------------------|---------------------------------|
| Code          | Description   | Overall<br>Height | Overall<br>Length                                                   | Overall<br>Width | Seat<br>Depth | Seat<br>Width | Seat<br>Height | Folded<br>Width | Wheel Size<br>Front & Rear | Min<br>Functional<br>Weight | Typical<br>Functional<br>Weight |
| WAF705320BL   | Sapphire Blue | 33" - 37"         | 26"                                                                 | 21"              | 8"            | 18"           | 23"            | 8"              | 9" & 8"                    | 6.3kg                       | 6.8kg                           |
| WAF705320GR   | Emerald Green | 33" - 37"         | 26"                                                                 | 21"              | 8"            | 18"           | 23"            | 8"              | 9" & 8"                    | 6.3kg                       | 6.8kg                           |